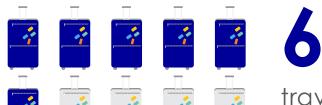

## expedia group



# Traveler Sentiment & Influences

The Traveler Sentiment and Influences study looked at many types of travel and what factors are influencing destination, accommodation, and transportation decisions. Respondents represented a variety of generations and demographics.





6 in 10

travelers globally had a planned trip cancelled due to COVID-19



### Estimated Leisure Trips | January-September 2021









## Positive Traveler Confidence Varies by Country



#### **What Instills Traveler Confidence?**

Follow guidelines on cleaning

North

America

Widely available vaccine



Latin

America

Destination is less populated



Europe

Flexible cancellation on transportation



Pacific