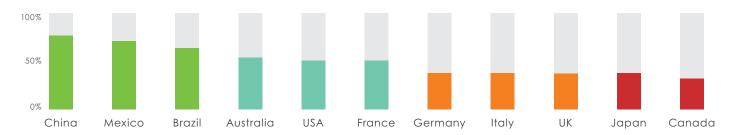

## expedia group



# Traveler Sentiment & Influences

The Traveler Sentiment and Influences study looked at many types of travel and what factors are influencing destination, accommodation, and transportation decisions. Respondents represented a variety of generations and demographics.





6 in 10

travelers globally had a planned trip cancelled due to COVID-19



### Estimated Leisure Trips | January-September 2021









## Positive Traveler Confidence Varies by Country



#### **What Instills Traveler Confidence?**

Follow guidelines on cleaning

North

America

Widely available vaccine



Latin

America

Destination is less populated



Europe

Flexible cancellation on transportation



Pacific